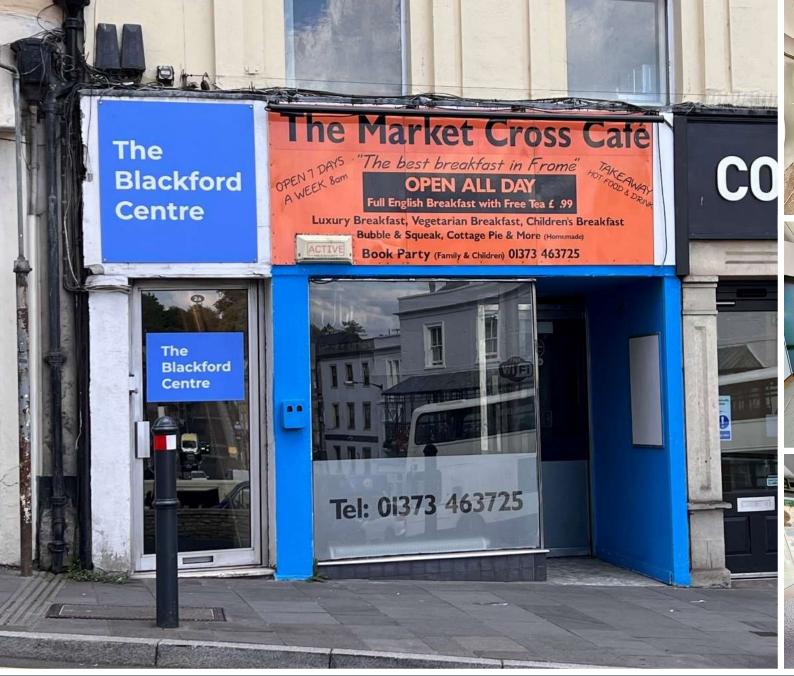

## **Commercial**

2a Market Place Frome BA11 1AG

## Rent £20,000 pa Plus VAT Ratable Value £12,250

A centrally located and prominent ground floor former café/retail unit that was used as the Market Cross Café for over two decades. Split level with front reception and storage cupboard with steps leading to the rear naturally lit via a large skylight/lantern with seating/retail area and formerly the kitchen area. Gas, electricity and extraction are connected.