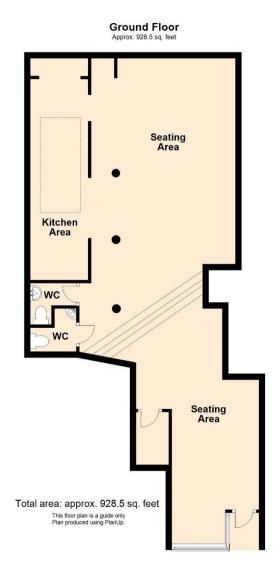

## Rent £20,000 pa Plus VAT Ratable Value £12,250

A centrally located and prominent ground floor former café/retail unit that was used as the Market Cross Café for over two decades. Split level with front reception and storage cupboard with steps leading to the rear naturally lit via a large skylight/lantern with seating/retail area and formerly the kitchen area. Gas, electricity and extraction are connected.

928 sqft (86.3 sqm) in total.

Available by way of new, internally fully insuring and repairing lease.
Long Lease Available

Each Party is liable Their own legal Fees

Usage: planning usage established A3, other usage could be obtained subject to approval