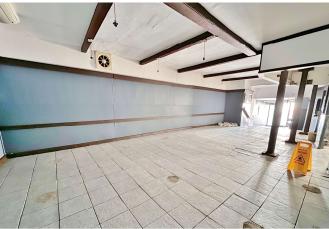

## Rent £20,000 pa Plus VAT Ratable Value £12,250

A centrally located and prominent ground floor former café/retail unit that was used as the Market Cross Café for over two decades. Split level with front reception and storage cupboard with steps leading to the rear naturally lit via a large skylight/lantern with seating/retail area and formerly the kitchen area. Gas, electricity and extraction are connected.

928 sqft (86.3 sqm) in total.

Available by way of new, internally fully insuring and repairing lease.
Long Lease Available

Each Party is liable Their own legal Fees

Usage: planning usage established A3, other usage could be obtained subject to approval