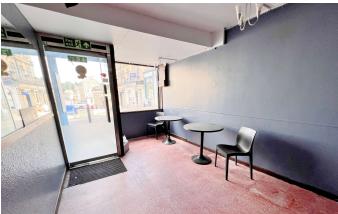

## Rent £20,000 pa Plus VAT Ratable Value £12,250

A centrally located and prominent ground floor former café/retail unit that was used as the Market Cross Café for over two decades. Split level with front reception and storage cupboard with steps leading to the rear naturally lit via a large skylight/lantern with seating/retail area and formerly the kitchen area. Gas, electricity and extraction are connected.

928 sqft (86.3 sqm) in total.

Available by way of new, internally fully insuring and repairing lease.
Long Lease Available

Each Party is liable Their own legal Fees

Usage: planning usage established A3, other usage could be obtained subject to approval