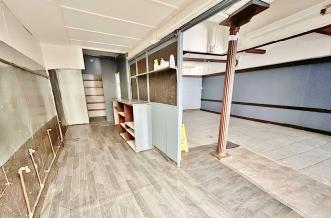

## Rent £20,000 pa Plus VAT Ratable Value £12,250

A centrally located and prominent ground floor former café/retail unit that was used as the Market Cross Café for over two decades. Split level with front reception and storage cupboard with steps leading to the rear naturally lit via a large skylight/lantern with seating/retail area and formerly the kitchen area. Gas, electricity and extraction are connected.

928 sqft (86.3 sqm) in total.

Available by way of new, internally fully insuring and repairing lease.
Long Lease Available

Each Party is liable Their own legal Fees

Usage: planning usage established A3, other usage could be obtained subject to approval